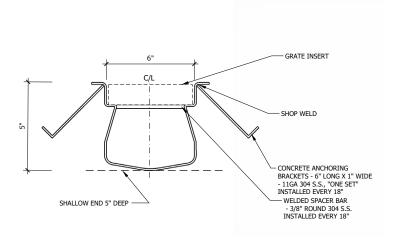

#### **MATERIALS:**

11 GA Stainless Steel or T316 Stainless Steel

#### **OPTIONAL ITEMS:**

GI Grate Insert

- SS Bar Grates - Standard 1.5" Height

- FR Fibre Grates - Standard 1.5" Height