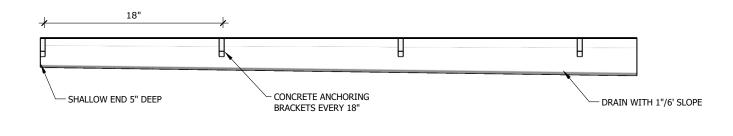

### SLOPE:

1.5% Standard \*Custom Slopes Available

#### **ADDITIONAL INFO**

Typical sections are built in 10' lengths at 1.5% internal slope up to 50' or 5 Sections. Customized designs are available