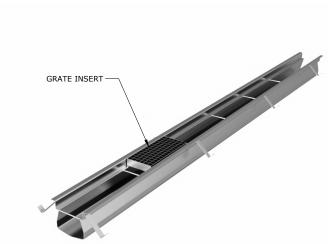

#### **OPTIONAL ITEMS:**

GI Grate Insert

- SS Bar Grates - Standard 1.5" Height

- FR Fibre Grates - Standard 1.5" Height