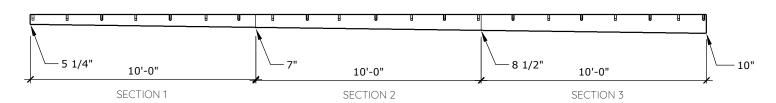

## SLOPE:

1.5% Standard \*Custom Slopes Available

#### **ADDITIONAL INFO**

Typical sections are built in 10' lengths at 1.5% internal slope up to 50' or 5 Sections. Customized designs are available