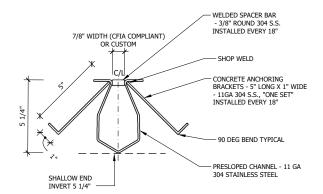

### **GENERAL:**

The drainage system shall be DELC Slot Drain, SD Series. DELC Slot Drains feature a fully welded, internally sloped, and CFIA/USDA approved design. These drains are sanitary, corrosive resistant, and load rated for heavy equipment use.

### MATERIALS:

T304 Stainless Steel or T316 Stainless Steel

### **OPTIONAL ITEMS:**

TCC Tri Clamp Connections FM Flow Maintainer

#### LOAD CLASS:

Load Class E - Forklift Rated